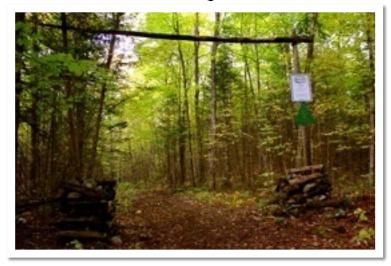

## Vincent Woods

A donation from the Vincent Family

Vincent Woods is located on Salmon Lake Road South, just before (south of) the split to Fire Route 350. The access road is a small, single-vehicle pathway with some parking at entrance. The first portion of the access trail is through crown land. You will then reach the corral-like structure to indicate you are approaching the Vincent Woods property.