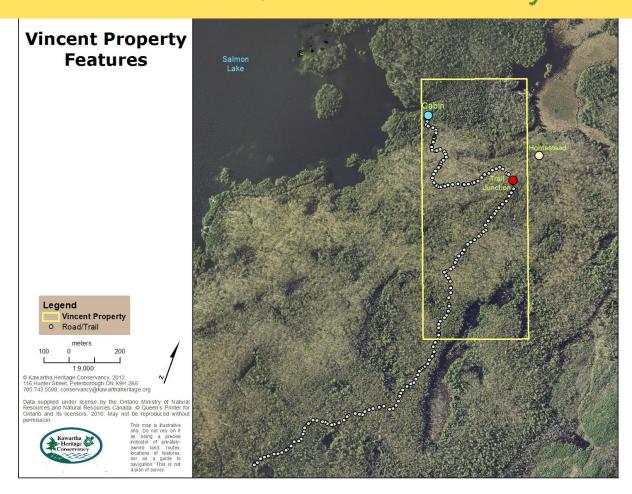

## Vincent Woods

A donation from the Vincent Family

Vincent Woods is located on Salmon Lake Road South, just before (south of) the split to Fire Route 350. The access road is a small, single-vehicle pathway with some parking at entrance. The first portion of the access trail is through crown land. You will then reach the corral-like structure to indicate you are approaching the Vincent Woods property.